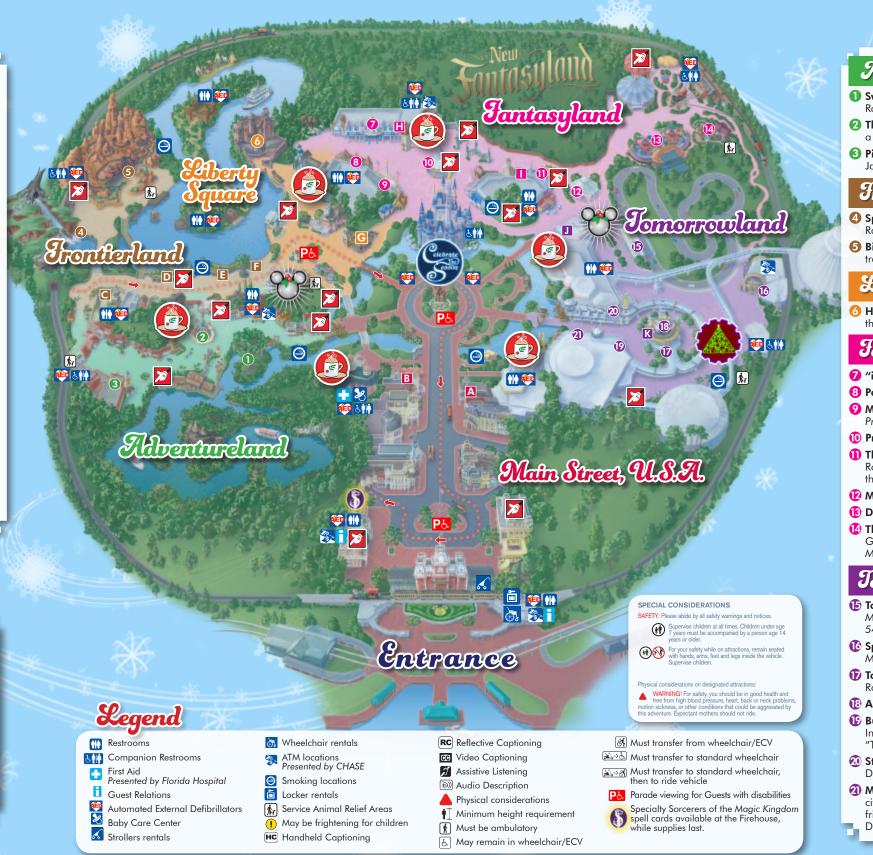

to scan the Q

Magic Kingdom

**Mickey's Once Upon A Christmastime** Parade

See your favorite Disney Characters in a special parade. Steps off in Frontierland at 8:15pm and 10:30pm. See map for Parade Route

# Very Merry Things To Do...

**Cookies & Cocoa Locations** 

Christmas Parade Route

"A Totally Tomorrowland Christmas Show"

"Celebrate the Season" Show

**Your Favorite Characters** 

#### Adventureland

**1** Swiss Family Treehouse A walkthrough tour of the Robinsons' home.

2 The Magic Carpets of Aladdin<sup>®</sup> 😹 🕁 Fly over Agrabah on a maaic carpet.

🔞 Pirates of the Caribbean® 🔊 🕅 🍽 🔊 👰 Join Captain Jack Sparrow as you sail through the Spanish Main.

#### **Frontierland**

4 Splash Mountain® 📥 打 🧭 🕶 Plunge 5 stories into Brer Rabbit's Laughin' Place. Minimum height 40"/102 cm.

😉 Big Thunder Mountain Railroad® 🔺 🗓 🥶 Runawav train coaster. Minimum height 40"/102 cm.

#### Liberty Square

6 Haunted Mansion® 🧭 🍽 ⋑ 🐖 Journey through the dark with happy haunts.

#### Fantasyland

7 "it's a small world" 🔊 🖧 🖻 🕑 Musical indoor voyage.

8 Peter Pan's Flight<sup>®</sup> 👔 HC D Indoor flying fantasy adventure. 🥑 Mickey's PhilharMagic® 🔈 💋 R Đ 👰 3D movie. Presented by Kodak<sup>®</sup>.

🔟 Prince Charming Regal Carrousel 😹

1 The Many Adventures of Winnie the Pooh 🔊 🗄 🗩 Roll, bounce and float through indoor adventures (moments in the dark).

😢 Mad Tea Party 🗷 Spin 'round in a teacup.

18 Dumbo the Flying Elephant<sup>®</sup> 🛞 Soar over Fantasyland.

12 The Barnstormer<sup>®</sup> 1 S Take to the sky with the Great Goofini on a twisting, turning, daredevil roller coaster "flight." Minimum height 35"/89 cm. Expectant mothers should not ride

#### Tomorrowland

🚯 Tomorrowland Speedway 📥 🔃 🖪 Drive a racecar. Minimum height 32"/81 cm. Minimum height to ride alone 54"/137 cm.

🚺 Space Mountain® 📥 🄃 🖾 🕬 🐖 Indoor roller coaster. Minimum height 44"/112 cm.

Tomorrowland Transit Authority PeopleMover 🕅 HC 🔊 Roll through Tomorrowland, Presented by Alamo® Car Rental.

(B) Astro Orbiter<sup>®</sup> (K) Fly outdoors in a spaceship.

🚯 Buzz Lightyear's Space Ranger Spin® 🔊 🕂 🕀 🕑 👰 Intergalactic interactive adventure. Inspired by Disney Pixar's "Toy Story 2."

🐼 Stitch's Great Escape!" 🛉 🕛 🔊 🗟 💋 🕫 🚾 Dark, interactive alien experience. Minimum height 40"/102 cm.

2) Monsters, Inc. Laugh Floor® 🕭 💋 🚾 🐖 Help power the city of Monstropolis as you laugh with Mike Wazowski and friends during this hilarious, interactive show. Inspired by Disney•Pixar's "Monsters, Inc." (last show at 10:00pm)